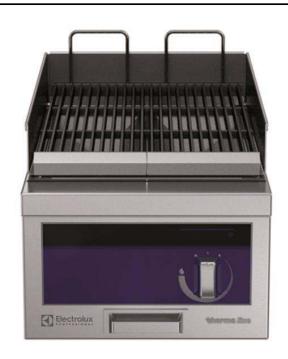

593300 (MCDAAADOVO)

Gas Chargrill Tops, one-side operated, town gas

#### Item No.

Unit constructed according to DIN 18860\_2 with 20 mm drop nose top. Internal frame for heavy duty sturdiness in stainless steel. 2 mm top in 1.4301 (AISI 304). Flat surface construction, easily cleanable. THERMODUL connection system enables seamless worktop when units are connected and avoids soil penetrating. Heavy duty enamelled cast iron cooking grids with stainless steel handle for easy removal. Special system utilizing stainless steel heat spreading shields below the radiants (PATENT PENDING), to avoid burner clogging, minimize flare ups, and provide even heat distribution. Burners are protected by 1.4509 (AISI 441) stainless steel deflective trays. Full-length grease collection drawer with filling indicator to collect residual cooking grease. Metal knobs with embedded hygienic silicon "soft" grip enable easier handling and cleaning.

### **Main Features**

- Special system utilizing stainless steel heat spreading shields below the radiants (PATENT US9591947B2 and related family) avoiding burner clogging and minimizing flare ups while providing an even heat distribution throughout the cooking surface.
- Stainless steel high splash guards on the rear and sides of cooking surface.
- All major components may be easily accessed from the front.
- THERMODUL connection system creates a seamless work top when units are connected to each other thus avoiding soil penetrating vital components and facilitating the removal of units in case of replacement or service.
- Metal knobs with embedded hygienic silicon "soft" grip for easier handling and cleaning. The special design of the controls prevent infiltration of liquids or soil into vital components.
- Burners are protected by 1.4509 (AISI 441) stainless steel deflective trays avoiding flareups and providing even heat distribution.
- Full-length grease collection drawer with filling indicator, to collect residual cooking grease, and handle to facilitate manipulations.
- Cooking grids made in highly resistant enameled cast iron for easy cleaning.

### Construction

- 2 mm top in 1.4301 (AISI 304).
- Flat surface construction with minimal hidden areas to easily clean all surfaces
- Internal frame for heavy duty sturdiness in 1.4301 (AISI 304).
- Unit constructed according to DIN 18860\_2 with 20 mm drop nose top.
- Unit constructed according to DIN 18860\_2 with 20 mm drop nose top and 70 mm recessed plinth.
- IPx4 water protection.

### **Key Information:**

Configuration: One-Side Operated;Top

External dimensions, Width: 400 mm
External dimensions, Depth: 900 mm
External dimensions, Height: 250 mm
Net weight: 65 kg
Grid dimensions: 364 mm