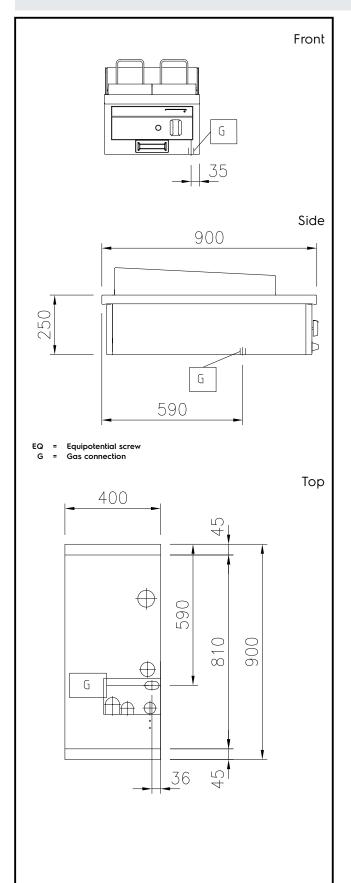

### Gas

Gas Power:

**593300 (MCDAAADOVO)** 9.5 kW **Gas Inlet:** 1/2"

### **Key Information:**

Configuration: One-Side Operated;Top

External dimensions, Width: 400 mm
External dimensions, Depth: 900 mm
External dimensions, Height: 250 mm
Net weight: 65 kg
Grid dimensions: 364 mm